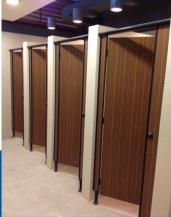

#### **Scope of Work**

Supply and installation of **RESCO MODULAR** Series RN Floor Mounted Toilet Cubicle System.

#### Size

The recommended cubicle size shall be 900 mm (W) x 1700 mm (D) for maximum stability. The height of cubicle measured from top of head section to finishing floor level shall be 2003mm. The floor clearance shall be 150mm high.

#### Doors

All doors shall be 600mm (unless otherwise as specify) of same material, with all vertical edges chamfered, fixed onto pilaster with 3 nos. of nylon hinges and completed with coat hook.

#### **Pilasters**

All pilasters shall be of same material, fixed onto 150mm high nylon coated adjustable leg supports anchored to the floor.

Vertical edges of pilaster shall be incorporated with aluminium door jamb c/w smooth rubber strips to ensure silent closing of cubicle door.

#### **Partitions**

All 12 mm thick dividing partitions shall be of same material with vertical edges fixed to the wall and pilaster with the use of aluminium U-channel.