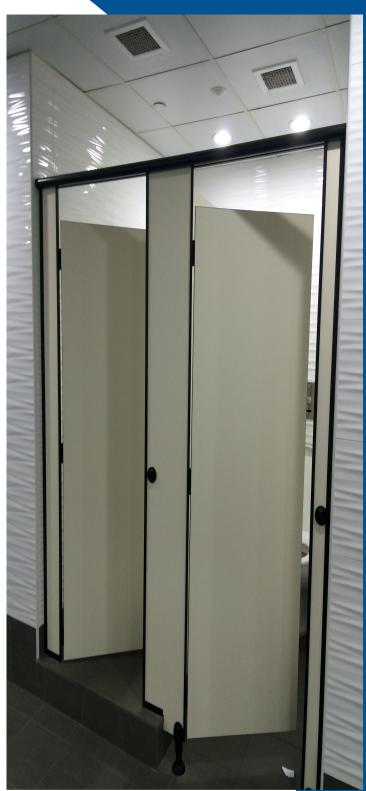

#### **Scope of Work**

Supply and installation of **RESCO MODULAR** Series RN Floor Mounted Toilet Cubicle System.

#### Size

The recommended cubicle size shall be 900 mm (W) x 1700 mm (D) for maximum stability. The height of cubicle measured from top of head section to finishing floor level shall be 2003mm. The floor clearance shall be 150mm high.

#### Doors

All doors shall be 600mm (unless otherwise as specify) of same material, with all vertical edges chamfered, fixed onto pilaster with 3 nos. of nylon hinges and completed with coat hook.

#### **Pilasters**

All pilasters shall be of same material, fixed onto 150mm high nylon coated adjustable leg supports anchored to the floor.

Vertical edges of pilaster shall be incorporated with aluminium door jamb c/w smooth rubber strips to ensure silent closing of cubicle door.

#### **Partitions**

All 12 mm thick dividing partitions shall be of same material with vertical edges fixed to the wall and pilaster with the use of aluminium U-channel.