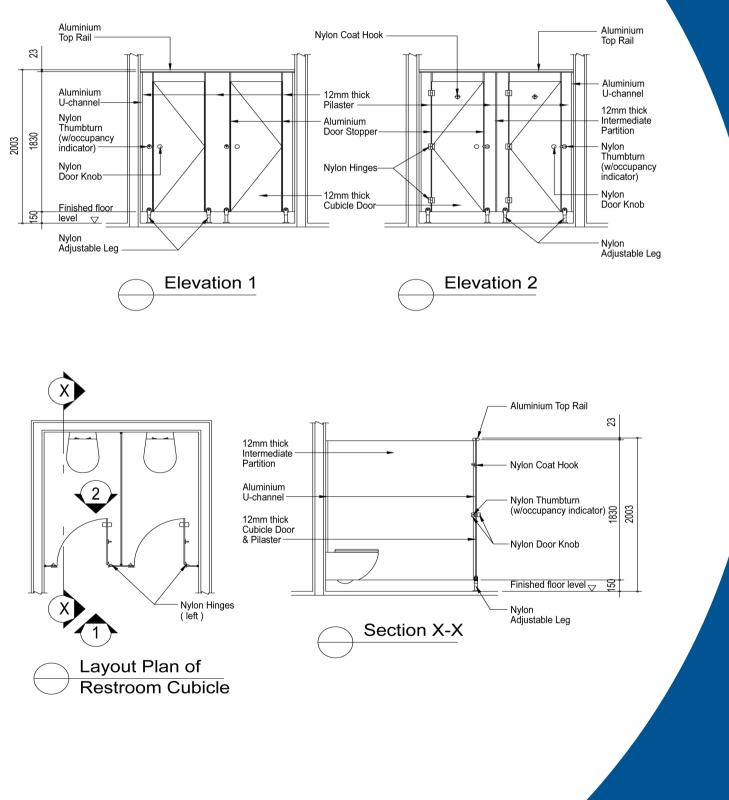

#### **Scope of Work**

Supply and installation of **RESCO MODULAR** Series RN Floor Mounted Toilet Cubicle System.

#### Materials

All Doors, Pilasters and dividing partition shall be of 12mm thick high density waterproof solid compact laminates

(phenolic core) with high pressure melamine finished on both sides. All framing shall be heavy-duty specially extruded aluminium section and complete with natural anodized finished.

#### Size

The recommended cubicle size shall be 900 mm (W) x 1700 mm (D) for maximum stability. The height of cubicle measured from top of head section to finishing floor level shall be 2003mm. The floor clearance shall be 150mm high.

#### Doors

All doors shall be 600mm (unless otherwise as specify) of same material, with all vertical edges chamfered, fixed onto pilaster with 3 nos. of nylon hinges and completed with coat hook.

#### **Pilasters**

All pilasters shall be of same material, fixed onto 150mm high nylon coated adjustable leg supports anchored to the floor.

Vertical edges of pilaster shall be incorporated with aluminium door jamb c/w smooth rubber strips to ensure silent closing of cubicle door.

#### **Partitions**

All 12 mm thick dividing partitions shall be of same material with vertical edges fixed to the wall and pilaster with the use of aluminium U-channel.

#### Accessories

Each toilet cubicle shall be equipped with the following black nylon accessories:

- Lockset with indicator on the external.
- Heavy-duty hinges.
- Coat hook.
- 150mm high nylon coated adjustable leg.

#### **RN Specification Drawings Nylon**

**RESCO**SURFACES