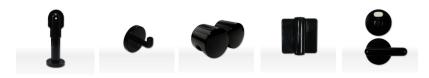

#### Accessories

Each toilet cubicle shall be equipped with the following black nylon accessories:

- Lockset with indicator on the external.
- Heavy-duty hinges.
- Coat hook.
- 150mm high nylon coated adjustable leg.