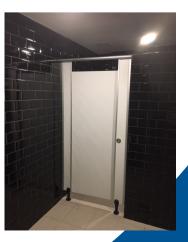

#### **Scope of Work**

Supply and installation of **RESCO MODULAR** Series RN Floor Mounted Toilet Cubicle System.

#### Size

The recommended cubicle size shall be 900 mm (W) x 1700 mm (D) for maximum stability. The height of cubicle measured from top of head section to finishing floor level shall be 2003mm. The floor clearance shall be 150mm high.

#### Doors

All doors shall be 600mm (unless otherwise as specify) of same material, with all vertical edges chamfered, fixed onto pilaster with 3 nos. of nylon hinges and completed with coat hook.

#### **Pilasters**

All pilasters shall be of same material, fixed onto 150mm high nylon coated adjustable leg supports anchored to the floor.

Vertical edges of pilaster shall be incorporated with aluminium door jamb c/w smooth rubber strips to ensure silent closing of cubicle door.

#### **Partitions**

All 12 mm thick dividing partitions shall be of same material with vertical edges fixed to the wall and pilaster with the use of aluminium U-channel.