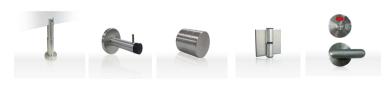

### Accessories

Each toilet cubicle shall be equipped with the following stainless steel accessories:

- Lockset with indicator on the external.
- Heavy-duty hinges. Coat hook cum rubber door stop.
- 150mm high stainless steel adjustable leg.