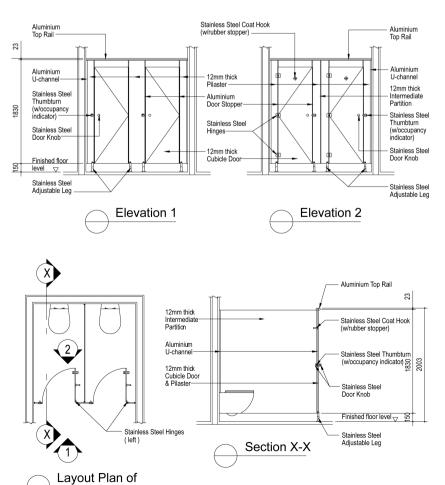

#### **Materials**

All Doors, Pilasters and dividing partition shall be of 12mm thick high density waterproof solid compact laminates (phenolic core) with high pressure melamine finished on both sides. All framing shall be heavy-duty specially extruded aluminium section and complete with natural anodize finished.

Power coated finished is available upon request with surcharge.

The recommended cubicle size shall be 900 mm (W) x 1700 mm (D) for maximum stability. The height of cubicle measured from top of head section to finishing floor level shall be 2003mm. The floor clearance shall be 150mm high.

#### Doors

All doors shall be 600mm (unless otherwise as specify) of same material, with all vertical edges chamfered, fixed onto pilaster with 3 nos. of stainless steel hinges and completed with coat hook.

#### **Pilasters**

All pilasters shall be of same material, fixed onto 150mm high stainless steel adjustable leg supports anchored to the floor.

Vertical edges of pilaster shall be incorporated with aluminum door jamb c/w smooth rubber strips to ensure silent closing of cubicle door.

### **Partitions**

All 12 mm thick dividing partitions shall be of same material with vertical edges fixed to the wall and pilaster with the use of aluminum U-channel.

### Accessories

Each toilet cubicle shall be equipped with the following stainless steel accessories:

- Lockset with indicator on the external.
- Heavy-duty hinges. Coat hook cum rubber door stop.
- 150mm high stainless steel adjustable leg.