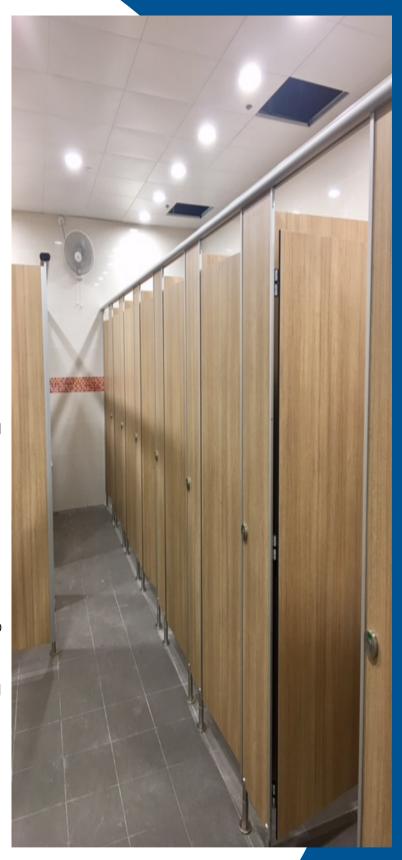

## **MODULAR SERIES > RSS SYSTEM SPECIFICATIONS**

Scope of Work

Supply and installation of **RESCO MODULAR** Series RSS Floor Mounted Toilet Cubicle System.

### **MODULAR SERIES > RSS SYSTEM**

Restroom Cubicle