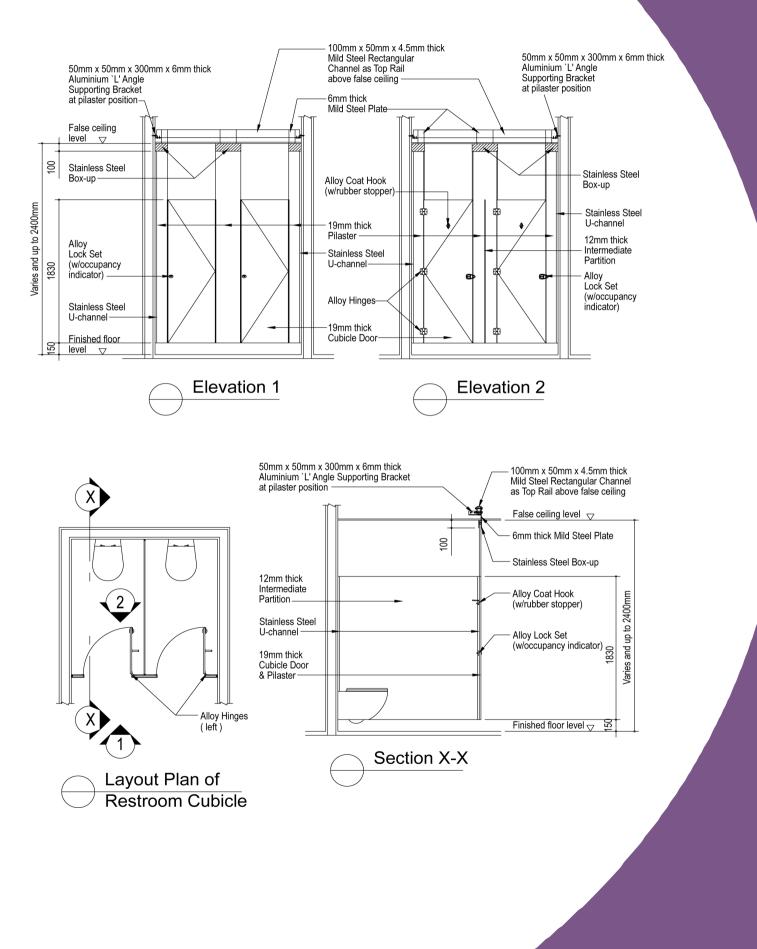

#### Size

The recommended cubicle size shall be 900mm (W) x 1700mm (D) for maximum stability. The overall height of cubicle measured from finishing ceiling level to bottom of the pilaster shall be 2400mm/2700mm and the door panel shall be 1800mm including ground clearance 150mm - 200mm.

#### Doors

All doors shall be 600mm of same material except handicapped/disability cubicles door of size 900mm/800mm respectively, with all vertical edges chamfered, fixed onto pilaster with 3 nos. of stainless steel hinges and completed with coat hook.

#### Pilasters

Pilasters shall be 19mm thick of the same material with rebate edging configuration to receive door. Heavy duty mild steel C channel in galvanized finish affixed to the top of false / plaster ceiling angle with brackets using stainless steel bolt and nut fixing.

All end pilasters shall be fixed to adjacent brick wall with 3 nos. of 2mm stainless steel mounting brackets or aluminum 'U' channel with choice of original natural anodized or powder coated finish.

#### Partiti ons

All partitions shall be 12 mm thick of same material and fixed to adjacent brick wall and pilaster with 2mm thick stainless steel mounting brackets or aluminum 'U' channel with choice of original natural anodized or powder coated finish.

#### Accessories

Each toilet cubicle shall be equipped with the following stainless steel accessories:

- Lock with indicator.
- Door Knob
- Heavy-duty hinges.
- Coat hook cum rubber doorstop.

### **SUPREME SERIES > ZEN SYSTEM SPECIFICATIONS**

ZENceiling Specification Drawings Alloy + Stainless Steel (grade304)

**RESCO**SURFACES