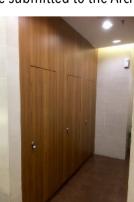

#### Materials

All Doors, Pilasters and Dividing Panels shall be of 19/12mm thick high density waterproof solid compact laminates (phenolic core) with high pressure melamine finished on both sides. All framing shall be heavy-duty specially extruded aluminum section and complete with natural anodize finished. Powder coated finished is available upon request with surcharge.

#### Doors

All doors shall be 600mm of same material except handicapped/disability cubicles door of size 900mm/800mm respectively, with all vertical edges chamfered, fixed onto pilaster with 3 nos. of stainless steel hinges and completed with coat hook.

#### Pilasters

Pilasters shall be 19mm thick of the same material with rebate edging configuration to receive door. Heavy duty mild steel C channel in galvanized finish affixed to the top of false / plaster ceiling angle with brackets using stainless steel bolt and nut fixing.