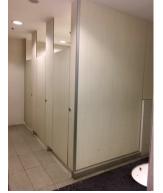

#### Materials

All Doors, Pilasters and Dividing Panels shall be of 19/12mm thick high density waterproof solid compact laminates (phenolic core) with high pressure melamine finished on both sides. All framing shall be heavy-duty specially extruded aluminum section and complete with natural anodize finished. Powder coated finished is available upon request with surcharge.

#### Doors

All doors shall be 600mm of same material except handicapped/disability cubicles door of size 900mm/800mm respectively, with all vertical edges chamfered, fixed onto pilaster with 3 nos. of stainless steel hinges and completed with coat hook.

#### Pilasters

Pilasters shall be 19mm thick of the same material with rebate edging configuration to receive door. Heavy duty mild steel C channel in galvanized finish affixed to the top of false / plaster ceiling angle with brackets using stainless steel bolt and nut fixing.