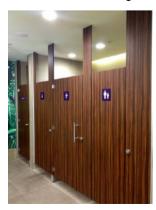

#### Scope of Work

Supply and installation of **RESCO SUPREME** Series ZEN Ceiling-Hung Toilet Cubicle System.

#### Size

The recommended cubicle size shall be 900mm (W) x 1700mm (D) for maximum stability. The overall height of cubicle measured from finishing ceiling level to bottom of the pilaster shall be 2400mm/2700mm and the door panel shall be 1800mm including ground clearance 150mm - 200mm.

#### Doors

All doors shall be 600mm of same material except handicapped/disability cubicles door of size 900mm/800mm respectively, with all vertical edges chamfered, fixed onto pilaster with 3 nos. of stainless steel hinges and completed with coat hook.

#### Pilasters

Pilasters shall be 19mm thick of the same material with rebate edging configuration to receive door. Heavy duty mild steel C channel in galvanized finish affixed to the top of false / plaster ceiling angle with brackets using stainless steel bolt and nut fixing.