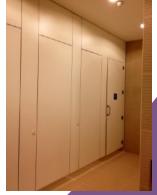

#### Materials

All Doors, Pilasters and Dividing Panels shall be of 19/12mm thick high density waterproof solid compact laminates (phenolic core) with high pressure melamine finished on both sides. All framing shall be heavy-duty specially extruded aluminum section and complete with natural anodize finished. Powder coated finished is available upon request with surcharge.

#### Doors

All doors shall be 600mm of same material except handicapped/disability cubicles door of size 900mm/800mm respectively, with all vertical edges chamfered, fixed onto pilaster with 3 nos. of stainless steel hinges and completed with coat hook.

#### Pilasters

Pilasters shall be 19mm thick of the same material with rebate edging configuration to receive door. Heavy duty mild steel C channel in galvanized finish affixed to the top of false / plaster ceiling angle with brackets using stainless steel bolt and nut fixing.